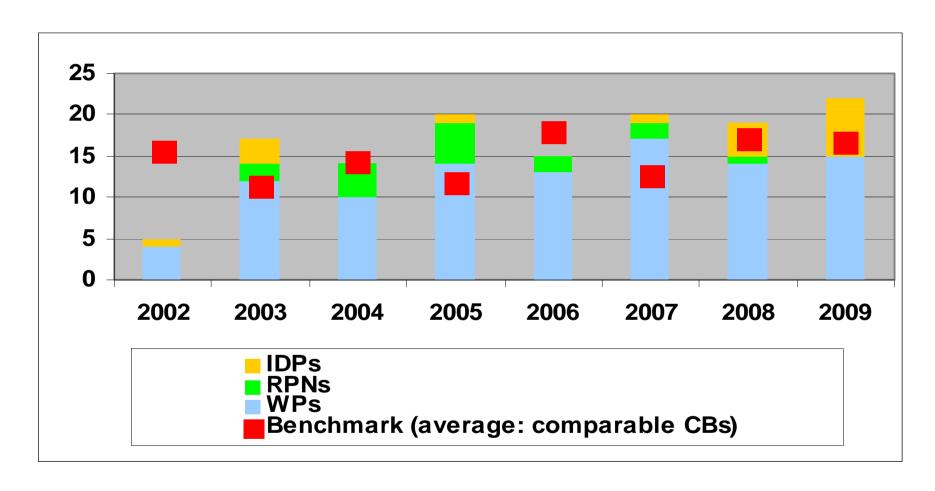

|       | <u>-</u>                                            |



### What's new in 2010

- We announce Call for projects 2011
  - Call is on web go to: http://www.cnb.cz
  - priority topics&conditions: 2pm information meeting
  - new: deadline for abstracts June, 15
  - deadline for full proposals: August, 15
- We plan seminars in 2010:
  - Adam Posen (Bank of England)
  - Pierre Siklos (Wilfrid Laurier University, Waterloo, Canada)
  - Glenn Rudebusch (Federal Reserve Bank of San Francisco)
- We celebrate 10 years of the ERFSD
  - during these 10 years, 115 proposals were approved by the Board
  - during these 10 years, 265 research publications were published



## Research Programs and Projects





#### Research Publications





### Academic Quality of the CNB Research





#### Relevance of the CNB Research