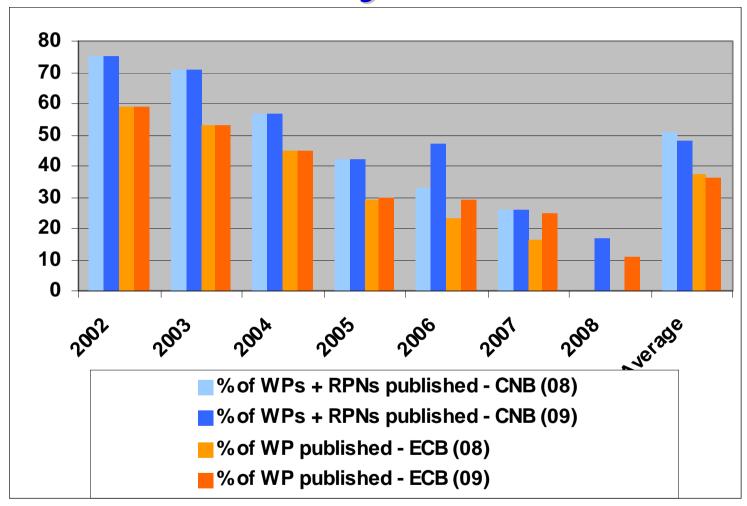

|       | <u>-</u>                                            |



### What's new in 2010

- We announce Call for projects 2011
  - Call is on web go to: http://www.cnb.cz
  - priority topics&conditions: 2pm information meeting
  - new: deadline for abstracts June, 15
  - deadline for full proposals: August, 15
- We plan seminars in 2010:
  - Adam Posen (Bank of England)
  - Pierre Siklos (Wilfrid Laurier University, Waterloo, Canada)
  - Glenn Rudebusch (Federal Reserve Bank of San Francisco)
- We celebrate 10 years of the ERFSD
  - during these 10 years, 115 proposals were approved by the Board
  - during these 10 years, 265 research publications were published



## Research Programs and Projects





#### Research Publications





### Academic Quality of the CNB Research





#### Relevance of the CNB Research