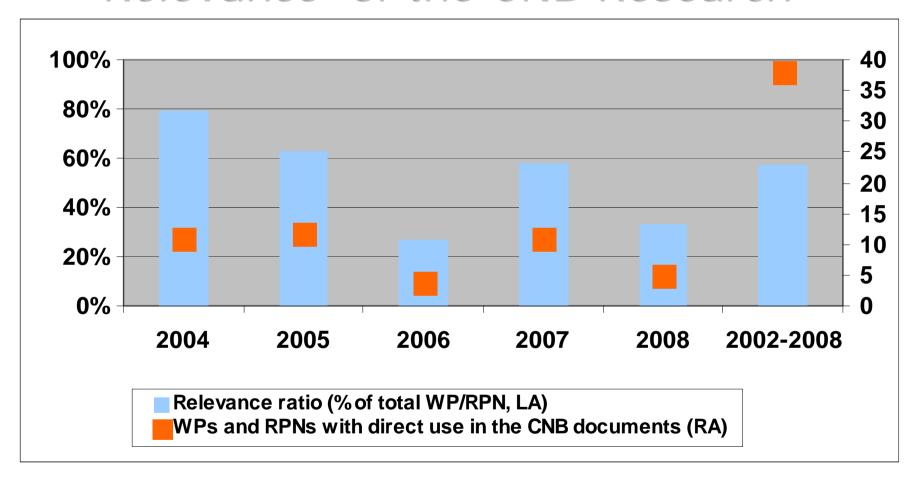

|



### What's new in 2010

- We announce Call for projects 2011
  - Call is on web go to: http://www.cnb.cz
  - priority topics&conditions: 2pm information meeting
  - new: deadline for abstracts June, 15
  - deadline for full proposals: August, 15
- We plan seminars in 2010:
  - Adam Posen (Bank of England)
  - Pierre Siklos (Wilfrid Laurier University, Waterloo, Canada)
  - Glenn Rudebusch (Federal Reserve Bank of San Francisco)
- We celebrate 10 years of the ERFSD
  - during these 10 years, 115 proposals were approved by the Board
  - during these 10 years, 265 research publications were published



## Research Programs and Projects





#### Research Publications





### Academic Quality of the CNB Research





#### Relevance of the CNB Research